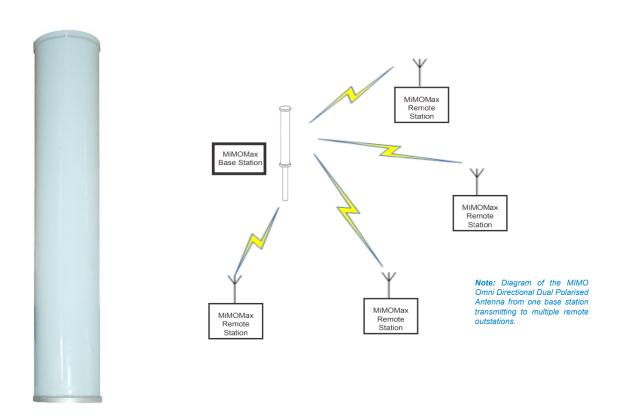

## MIMO OMNI-DIRECTIONAL DUAL POLARIZED ANTENNA - 8dBi

700MHz / 900MHz Antenna Spec Sheet

The Mimomax MIMO Omni-Directional Dual Polarised Antenna transmits omni directional (360 degree) signals and has a unique, non-intrusive and vertical physical structure.

Like all Mimomax Antennas, the MIMO Omni-Directional Antenna is cross polarised. It transmits both vertically and horizontally polarised signals in a bi-quadrature diversity format, increasing signal quality and resilience to path interference.

The Mimomax MIMO Omni-Directional Dual Polarised Antenna is specifically designed for point-to-multipoint master base station

solutions where 360 degree path signals are required to transmit simultaneously to a number of remote outstations.