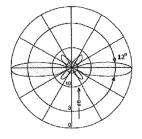

## 700MHz MIMO OMNI-DIRECTIONAL DUAL POLARIZED ANTENNA SPECIFICATIONS

| Electrical Specifications       |                                            |  |
|---------------------------------|--------------------------------------------|--|
| Antenna Gain                    | 8 dBi                                      |  |
| Frequency                       | Port 1: 698-960 MHz<br>Port 2: 698-960 MHz |  |
| Polarization ≤                  | Port 1: H<br>Port 2: V                     |  |
| Half-power Horizontal Beamwidth | 360°                                       |  |
| Half-power Vertical Beamwidth   | 12°                                        |  |
| VSWR                            | ≤1.5                                       |  |
| IM. 3rd order (2x43dBm)         | < -150 dBc                                 |  |
| Isolation                       | > 25 dB                                    |  |
| Impedance                       | 50                                         |  |
| Maximum Input Power             | 100W                                       |  |
| Lightning Protection            | DC Ground                                  |  |

Important: Specifications are subject to change without prior notice

Horizontal Pattern

Vertical Pattern

8dBi MiMO Dual Polarised Omni Directional Antenna