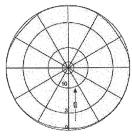

## 700MHz MIMO OMNI-DIRECTIONAL DUAL POLARIZED ANTENNA SPECIFICATIONS

| Electrical Specifications       |                                            |  |
|---------------------------------|--------------------------------------------|--|
| Antenna Gain                    | 8 dBi                                      |  |
| Frequency                       | Port 1: 698-960 MHz<br>Port 2: 698-960 MHz |  |
| Polarization ≤                  | Port 1: H<br>Port 2: V                     |  |
| Half-power Horizontal Beamwidth | 360°                                       |  |
| Half-power Vertical Beamwidth   | 12°                                        |  |
| VSWR                            | ≤1.5                                       |  |
| IM. 3rd order (2x43dBm)         | < -150 dBc                                 |  |
| Isolation                       | > 25 dB                                    |  |
| Impedance                       | 50                                         |  |
| Maximum Input Power             | 100W                                       |  |
| Lightning Protection            | DC Ground                                  |  |

Important: Specifications are subject to change without prior notice

Horizontal Pattern

Vertical Pattern

8dBi MiMO Dual Polarised Omni Directional Antenna